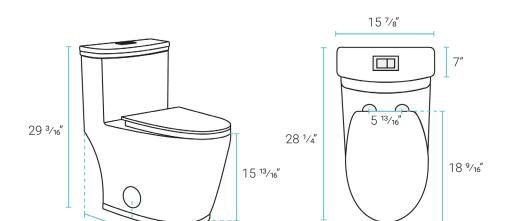

### Specifications:

- N.W: 96.92 lb.

- L: 28 <sup>1</sup>/<sub>4</sub>" x W: 15 <sup>7</sup>/<sub>8</sub>" x H: 29 <sup>3</sup>/<sub>16</sub>"

Rough-in