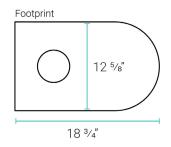

### Specifications:

- N.W: 96.92 lb.

- L: 28 <sup>1</sup>/<sub>4</sub>" x W: 15 <sup>7</sup>/<sub>8</sub>" x H: 29 <sup>3</sup>/<sub>16</sub>"

Rough-in