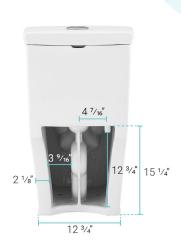

#### **Included Parts:**

- QQ Feet: SM-QQF26

- Quick-Release Seat: SM-QRS81

- Tank Lid: SM-TTL78

- Fill Valve: SM-TPT38

- Flush Valve: SM-TPT154

- Dual Flush Push Button: SM-TPT18

- Side Bolt Covers: SM-TPT10

- Wax Ring & Toilet Bolts: SM-TPT01