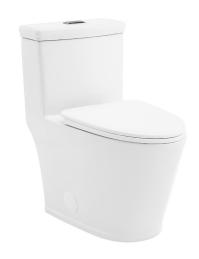

#### Features:

- One-piece, seamless, easy-to-clean design

- Glazed ceramic, skirted trapway

- Elongated bowl

- 15.75" bowl height

- Dual, Vortex™ flush 1.1/1.6 GPF

- Quick-release, soft-close seat